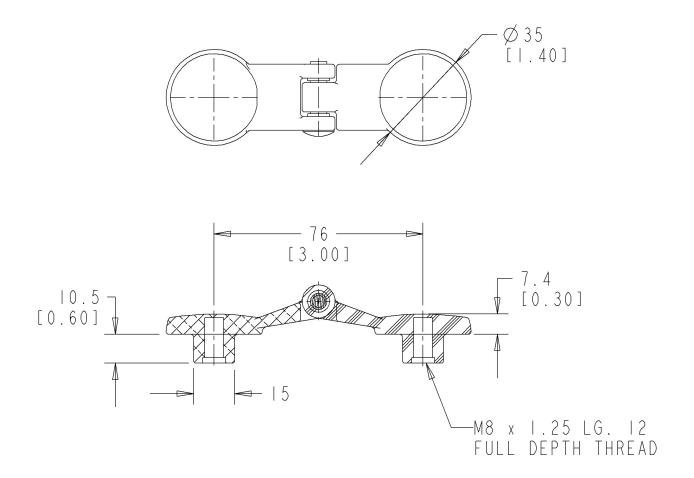

#### FEATURES/BENEFITS:

- Designed to be used vertically mounted with same type of fixing at both ends
- Mounting configurations (2) M8 bolt, 76mm (3.00") mounting pattern

### **INSTALLATION:**

- Installs with either suitable M8 fixing bolts or mushroom caps for glass mounting (not included)
- Recommended mounting fastener torque to be 6.7
  7.9 N-m (59 to 70 in-lbs.)

Individual part dimensions are for reference only. Refer to individual part drawings for complete dimensions, specifications, and installation procedures. Engineering assistance and application drawings are available.